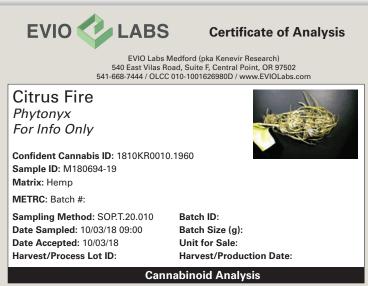

#### **CITRUS FIRE**

#### **SPECIFICATIONS**

- Feminized
- 60% Sativa, 40% Indica
- Harvest: Early October
- CBD up to 16%
- THC 0.3-0.5%
- 26-29:1
- Yield: 1-3 lbs per plant (450-1,350 gms)

A compact, stout structure makes plants of this strain hardy in the face of the late autumn elements. High Limonene profile adds pungent citrus with spicy undertones in the terpene profile.

#### **Flower at Harvest**

| Cannabinoids                   | LOQ(%) | mg/g                                            | % weight            |
|--------------------------------|--------|-------------------------------------------------|---------------------|
| Total THC ((THCA*0.877)+A9THC) |        | 5.51                                            | 0.551               |
| Total CBD ((CBDA*0.877)+CBD)   |        | 141                                             | 14.1                |
| THCA                           | 0.100  | 6.15                                            | 0.615               |
| delta 9-THC                    | 0.100  | <l00< th=""><th><l00< th=""></l00<></th></l00<> | <l00< th=""></l00<> |
| delta 8-THC                    | 0.100  | <l00< th=""><th><l00< th=""></l00<></th></l00<> | <l00< th=""></l00<> |
| CBDA                           | 0.100  | 157                                             | 15.7                |
| CBD                            | 0.100  | 3.18                                            | 0.318               |
| CBN                            | 0.100  | 1.05                                            | 0.105               |
| CBG                            | 0.100  | <l00< th=""><th><l00< th=""></l00<></th></l00<> | <l00< th=""></l00<> |
| CBC                            | 0.100  | <l00< th=""><th><l00< th=""></l00<></th></l00<> | <l00< th=""></l00<> |
| Sum of tested<br>Cannabinoids  | 0.100  | 148                                             | 14.8                |