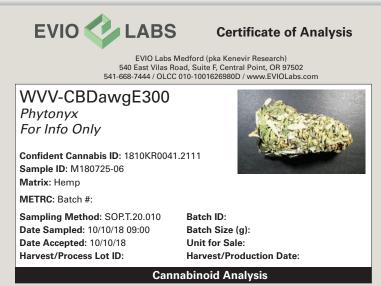

#### **CBDAWG**

#### **SPECIFICATIONS**

- Feminized
- 50% Sativa, 50% Indica
- Harvest: Mid to late September
- CBD up to 16%
- THC 0.3-0.5%
- 27-30:1
- Yield: 1-3 lbs per plant (450-1,350 gms)

CBDawg has a compact, dense flower loved by farmers and connoisseurs. Horizontal spread often exceeds height, making this one of our heaviest yielders. Terpene-rich, Myrcene and ß-Caryophyllene dominant flowers are sought after in the growing international smoking market.

#### Flower at Harvest

| Cannabinoids                   | LOQ(%)   | mg/g                                            | % weight            |
|--------------------------------|----------|-------------------------------------------------|---------------------|
| Total THC ((THCA*0.877)+A9THC) |          | 4.68                                            | 0.468               |
| Total CBD ((CBDA*0.8           | 77)+CBD) | 130                                             | 13.0                |
| THCA                           | 0.100    | 4.9                                             | 0.490               |
| delta 9-THC                    | 0.100    | <l00< td=""><td><l00< td=""></l00<></td></l00<> | <l00< td=""></l00<> |
| delta 8-THC                    | 0.100    | <l00< th=""><th><l00< th=""></l00<></th></l00<> | <l00< th=""></l00<> |
| CBDA                           | 0.100    | 141                                             | 14.1                |
| CBD                            | 0.100    | 6.43                                            | 0.643               |
| CBN                            | 0.100    | 1.27                                            | 0.127               |
| CBG                            | 0.100    | 1.76                                            | 0.176               |
| CBC                            | 0.100    | <l00< th=""><th><l00< th=""></l00<></th></l00<> | <l00< th=""></l00<> |
| Sum of tested<br>Cannabinoids  | 0.100    | 138                                             | 13.8                |