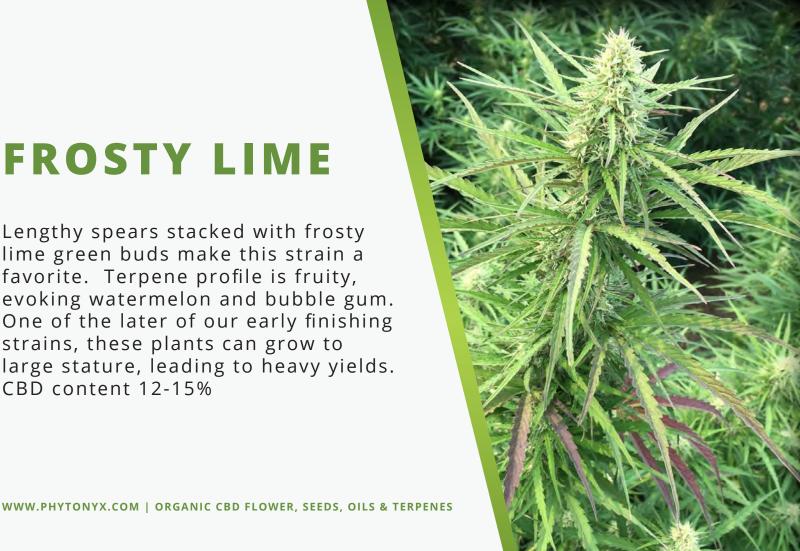

#### FROSTY LIME

Lengthy spears stacked with frosty lime green buds make this strain a favorite. Terpene profile is fruity, evoking watermelon and bubble gum. One of the later of our early finishing strains, these plants can grow to large stature, leading to heavy yields. CBD content 12-15%