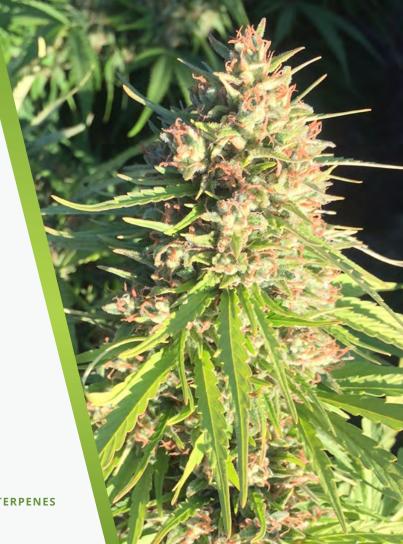

#### CITRUS FIRE

A compact, stout structure made plants of this strain hardy in the face of the late autumn elements. Pungent citrus with spicy undertones are expressed in the terpene profile. CBD content ranged from 13-16% in our 2017 crop.