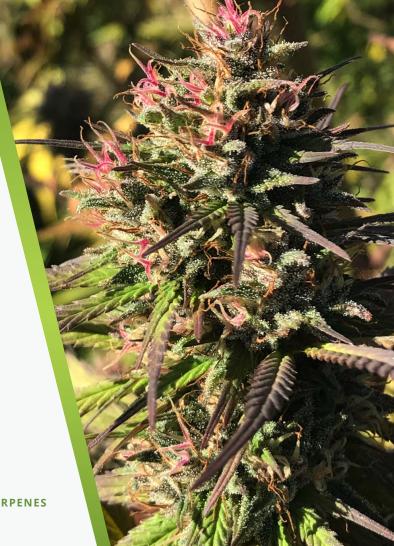

#### **CANNA BLUSH**

Rosy & magenta pistils are showcased in late summer on the flowers of this beautiful strain. A robust, fruity terpene profile tends towards grape, while an abundance of trichomes make this strain glisten in the Autumn sun. CBD content ranged from 12-15%.