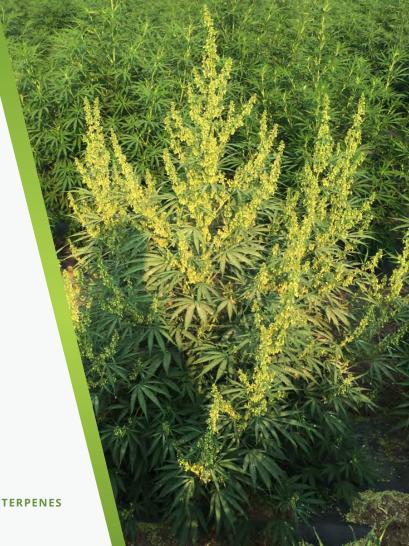

#### SISKIYOU GOLD

Massive buds dripping with resin are characteristic of this strain, while it's open, airy flower structure provides excellent mold resistance. Mature and ready to harvest by the second week of October, we named this strain after the mountain range our farm is overlooked by. CBD content 14-16%