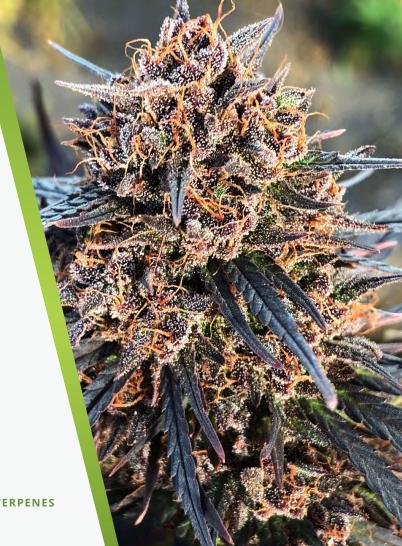

#### **CANNA BLUSH**

Rosy & magenta pistils are showcased in late summer on the flowers of this beautiful strain. A robust, fruity terpene profile tends towards grape, while an abundance of trichomes make this strain glisten in the Autumn sun. CBD content ranged from 12-15%.