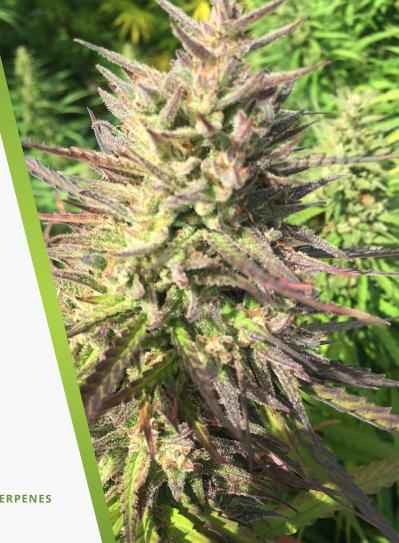

#### **PURPLE GAS**

Early finishing strain, with classic diesel terpene profile. This strain runs from light purple to deep indigo, has a 14-17% CBD content, and was one of our biggest yielders in 2017.