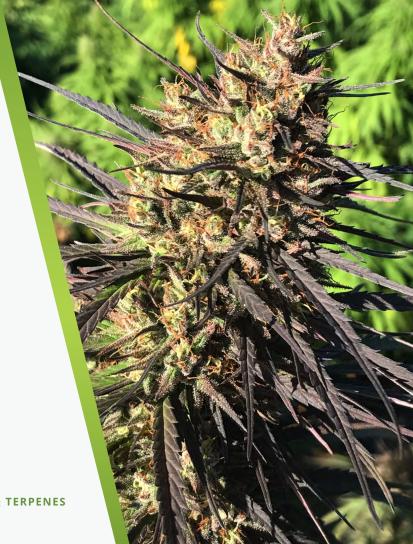

#### **CBDAWG**

CBDawg has a compact, dense flower loved by the connoisseur. Horizontal spread often exceeded height, making this one of our heaviest yielders in 2017. Excellent CBD content, from 14-18% in our 2017 crop.